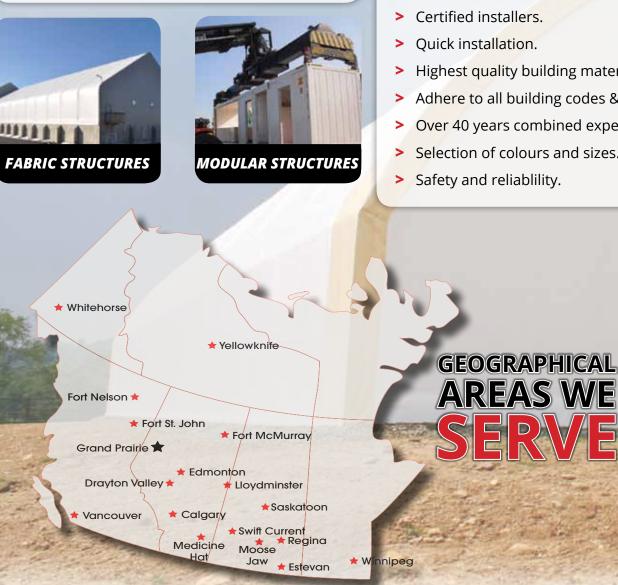

## **Steel Modular Structures**

We are proud to be leading the way in Western Canada by offering steel modular building units that provide all the comforts of home while working on site.

Our Cor-Ten Steel Modulars are constructed under factory conditions and are built to last over 100 years. Compared to traditional construction, no other method can match modular buildings for speed of delivery, reduction of wasted materials, and flexibility to relocate. Our modulars come complete with plumbing, heating and electrical connections. Our manufacturing process is 50% faster than traditional site bases construction systems.

## **Modular Building Process**

Available in 8' to 12' widths to accomodate any application.