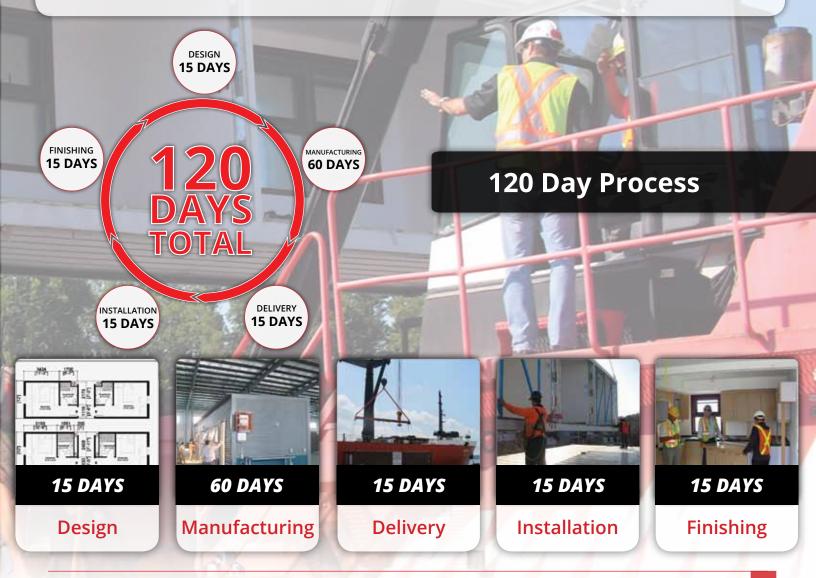

## **Steel Modular Structures**

We are proud to be leading the way in Western Canada by offering steel modular building units that provide all the comforts of home while working on site.

Our Cor-Ten Steel Modulars are constructed under factory conditions and are built to last over 100 years. Compared to traditional construction, no other method can match modular buildings for speed of delivery, reduction of wasted materials, and flexibility to relocate. Our modulars come complete with plumbing, heating and electrical connections. Our manufacturing process is 50% faster than traditional site bases construction systems.

## **Modular Building Process**

Available in 8' to 12' widths to accomodate any application.