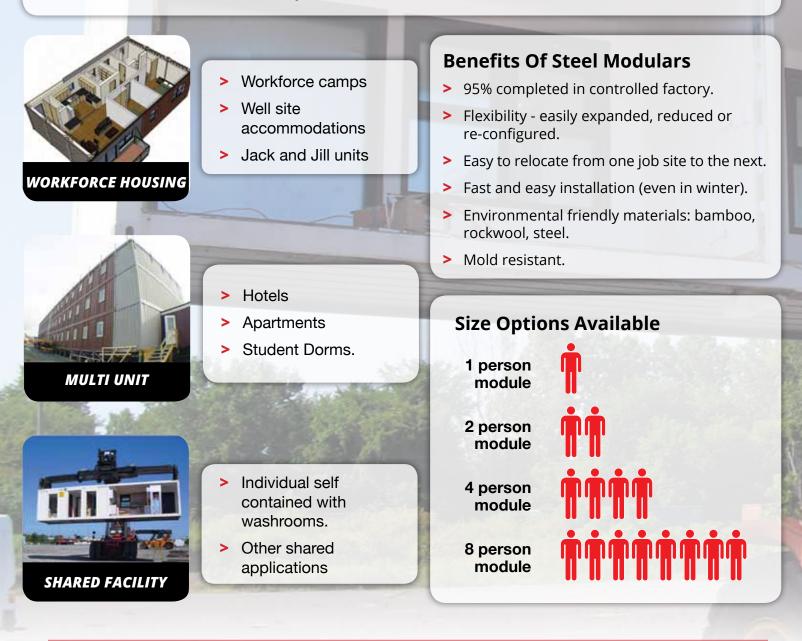

## **Steel Modular Structures**

We are proud to be leading the way in Western Canada by offering steel modular building units that provide all the comforts of home while working on site.

Our Cor-Ten Steel Modulars are constructed under factory conditions and are built to last over 100 years. Compared to traditional construction, no other method can match modular buildings for speed of delivery, reduction of wasted materials, and flexibility to relocate. Our modulars come complete with plumbing, heating and electrical connections. Our manufacturing process is 50% faster than traditional site bases construction systems.

#### 8', 10', or 12' wide x 40' or 60' long x 10' high Cor-Ten Steel.

**External:** 40' × 8' × 9' - 6".

Interior Wall Ceiling: Drywall, or painted metal panels.

External Door: Fire-resistant insulated metal door.

antward

Interior Door: Sliding metal doors and regular metal/wood doors.

Window: Double-glazed windows with thermal breaks.

Heating & AC: CAS standard heater and or / CSA standard AC Unit. Customized to suit local requirements.

Electrical System: CSA standard light fixtures.